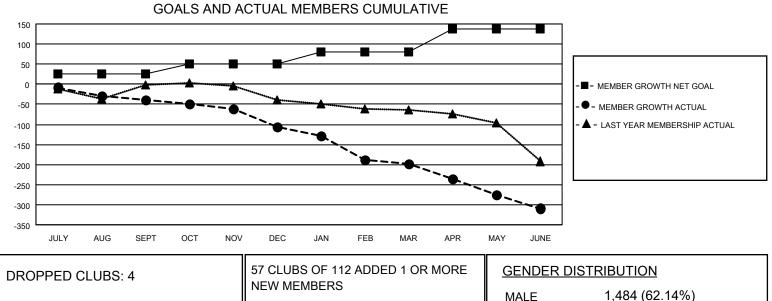

## GAT MONTHLY MEMBERSHIP PROGRESS REPORT

Multiple District 7

Results as of: 6/30/2021 **LOCATION: ARKANSAS** 

| Clubs                 |               |           |               | Members               |                       |                         |                                                    |  |
|-----------------------|---------------|-----------|---------------|-----------------------|-----------------------|-------------------------|----------------------------------------------------|--|
| RESULTS FOR 2020-2021 |               |           |               | RESULTS FOR 2020-2021 |                       |                         |                                                    |  |
| QUARTER               | NEW CLUB GOAL | NEW CLUBS | DROPPED CLUBS | QUARTER MEMB          | ER GROWTH NET<br>GOAL | MEMBER GROWTH<br>ACTUAL | DROPPED<br>MEMBERS ACTUAL<br>(including transfers) |  |
| JULY/AUG/SEPT         | (1)           | 0         | 0             | JULY/AUG/SEPT         | 26                    | 40                      | 69                                                 |  |
| OCT/NOV/DEC           | 0             | 0         | 0             | OCT/NOV/DEC           | 25                    | 24                      | 91                                                 |  |
| JAN/FEB/MAR           | 0             | 0         | 3             | JAN/FEB/MAR           | 30                    | 50                      | 127                                                |  |
| APR/MAY/JUNE          | 4             | 0         | 1             | APR/MAY/JUNE          | 56                    | 74                      | 156                                                |  |

- CURRENT YEAR ACTUAL NEW CLUBS

- LAST YEAR ACTUAL NEW CLUBS

| DROPPED CLUBS: 4                                                          |     | 57 CLUBS OF TIZ ADDED T OR MORE | GENDER DISTRIBUTION                                             |               |     |
|---------------------------------------------------------------------------|-----|---------------------------------|-----------------------------------------------------------------|---------------|-----|
|                                                                           |     | NEW MEMBERS                     | MALE                                                            | 1,484 (62.14% | %)  |
| DROPPED MEMBERS                                                           |     | _                               | FEMALE                                                          | 904 (37.86%)  |     |
|                                                                           |     |                                 |                                                                 |               |     |
| DECEASED                                                                  | 54  | CLICK HERE FOR CUMULATIVE       | TOTAL FAMILY UNIT MEMBERS<br>FAMILY MEMBERS PAYING HALF<br>DUES |               | 451 |
| CLUB CANCELLED                                                            | 39  | MEMBERSHIP DATA                 |                                                                 |               |     |
| OTHER                                                                     | 350 |                                 |                                                                 |               | 229 |
| TOTAL                                                                     | 443 |                                 | DOES                                                            |               |     |
| MBR0181 © Copyright 2021, Lions Clubs International, All Rights Reserved. |     |                                 |                                                                 |               |     |