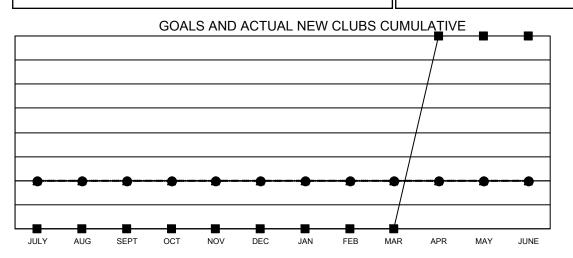

## GAT MONTHLY MEMBERSHIP PROGRESS REPORT

Multiple District 7

Results as of: 6/30/2021 **LOCATION: ARKANSAS** 

| Clubs                 |               |           |               | Members               |                       |                         |                                                    |  |
|-----------------------|---------------|-----------|---------------|-----------------------|-----------------------|-------------------------|----------------------------------------------------|--|
| RESULTS FOR 2020-2021 |               |           |               | RESULTS FOR 2020-2021 |                       |                         |                                                    |  |
| QUARTER               | NEW CLUB GOAL | NEW CLUBS | DROPPED CLUBS | QUARTER MEMB          | ER GROWTH NET<br>GOAL | MEMBER GROWTH<br>ACTUAL | DROPPED<br>MEMBERS ACTUAL<br>(including transfers) |  |
| JULY/AUG/SEPT         | (1)           | 0         | 0             | JULY/AUG/SEPT         | 26                    | 40                      | 69                                                 |  |
| OCT/NOV/DEC           | 0             | 0         | 0             | OCT/NOV/DEC           | 25                    | 24                      | 91                                                 |  |
| JAN/FEB/MAR           | 0             | 0         | 3             | JAN/FEB/MAR           | 30                    | 50                      | 127                                                |  |
| APR/MAY/JUNE          | 4             | 0         | 1             | APR/MAY/JUNE          | 56                    | 74                      | 156                                                |  |